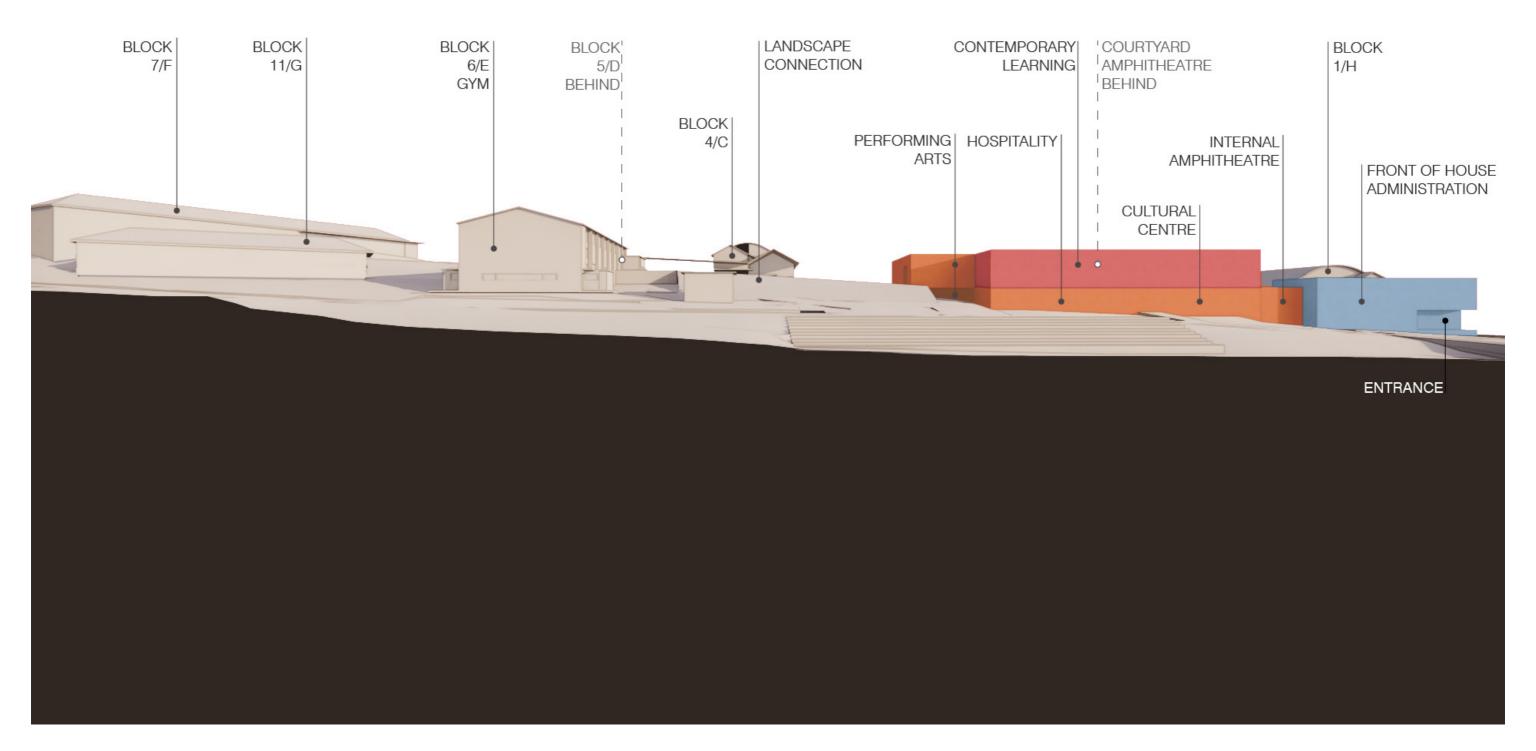

HUMANITIES EXISTING BUILDING WELLBEING FRONT OF HOUSE

Massing Model | Indicative 3D View | View 3

Massing Model | Indicative 3D View | View 4

Massing Model | Indicative 3D View | View 5

HUMANITIES EXISTING BUILDING WELLBEING FRONT OF HOUSE