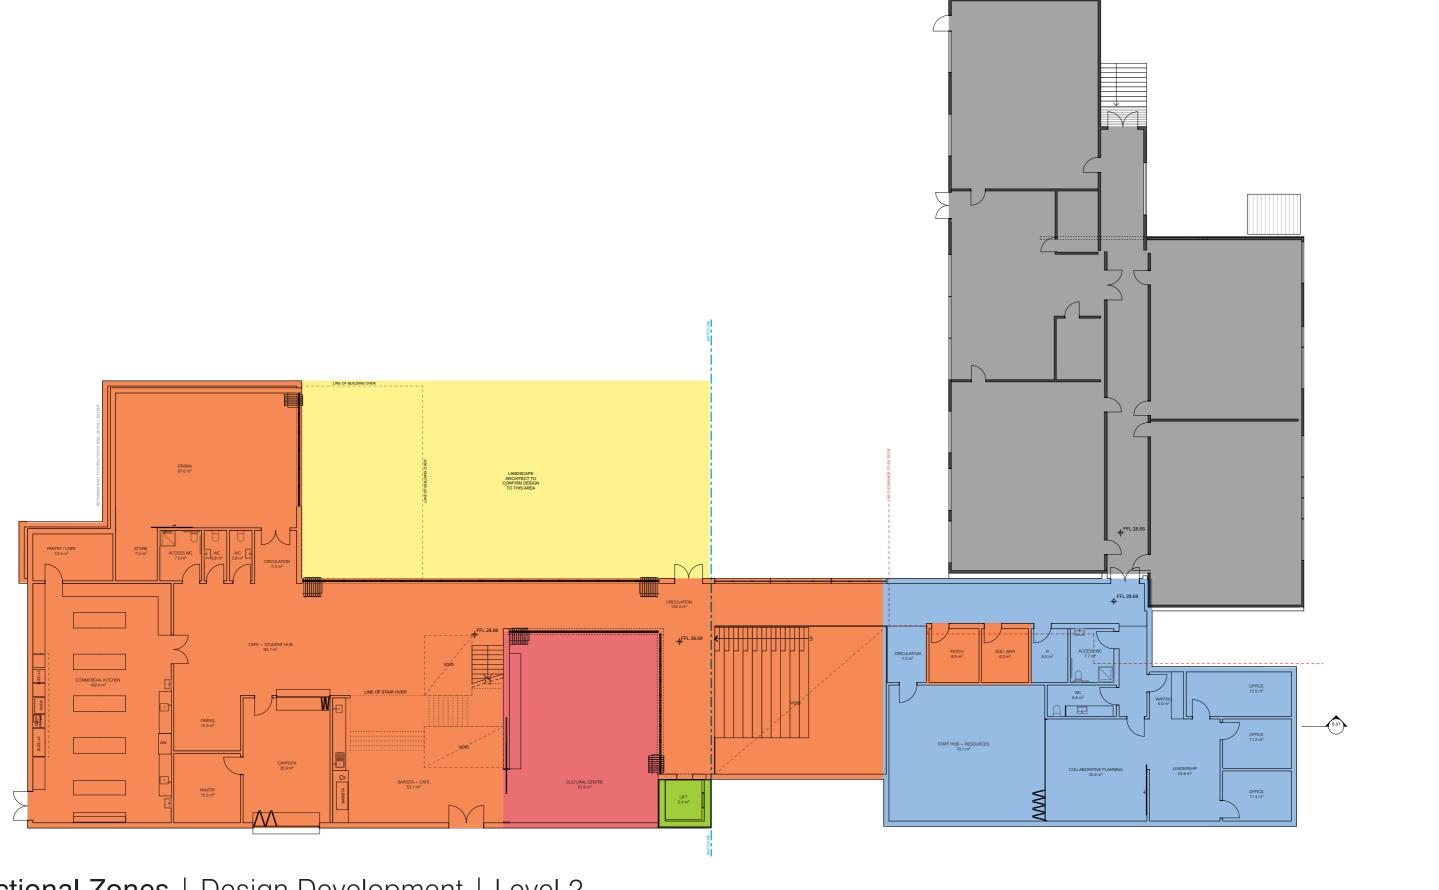

## Functional Zones | Design Development | Level 2

HUMANITIES

FRONT OF HOUSE LIFT

EXISTING BUILDING WELLBEING

WELLBEING
OUTDOOR LEARNING