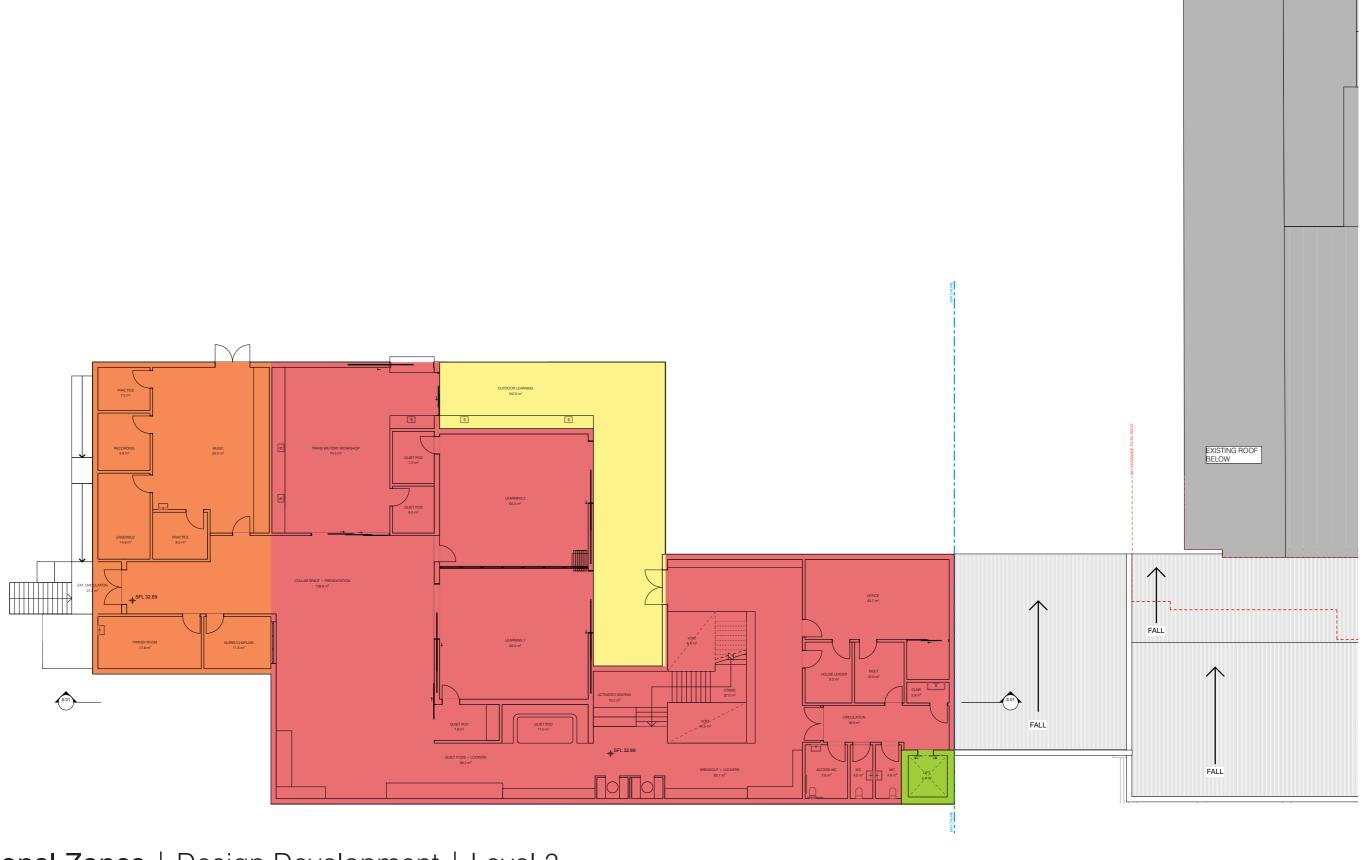

## Functional Zones | Design Development | Level 2

HUMANITIES

FRONT OF HOUSE LIFT

EXISTING BUILDING WELLBEING

WELLBEING
OUTDOOR LEARNING